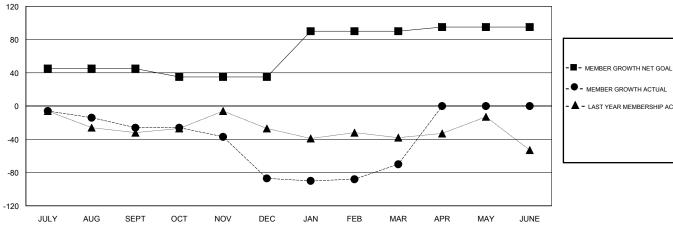

## GOALS AND ACTUAL MEMBERS CUMULATIVE

| DROPPED CLUBS: 3            | 28 CLUBS OF 63 ADDED 1 OR MORE NEW MEMBERS | GENDER DISTRIBUTION  MALE 1,079 (73.40%)  FEMALE 391 (26.60%) |     |
|-----------------------------|--------------------------------------------|---------------------------------------------------------------|-----|
| DROPPED MEMBERS             |                                            | Women Percentage Fiscal Year Goal: 20%                        |     |
| DECEASED 13                 | CLICK HERE FOR CUMULATIVE                  | TOTAL FAMILY UNIT MEMBERS                                     | 225 |
| CLUB CANCELLED 33 OTHER 114 | MEMBERSHIP DATA                            | FAMILY MEMBERS PAYING HALF                                    | 117 |
| TOTAL 160                   | -                                          | DUES                                                          |     |